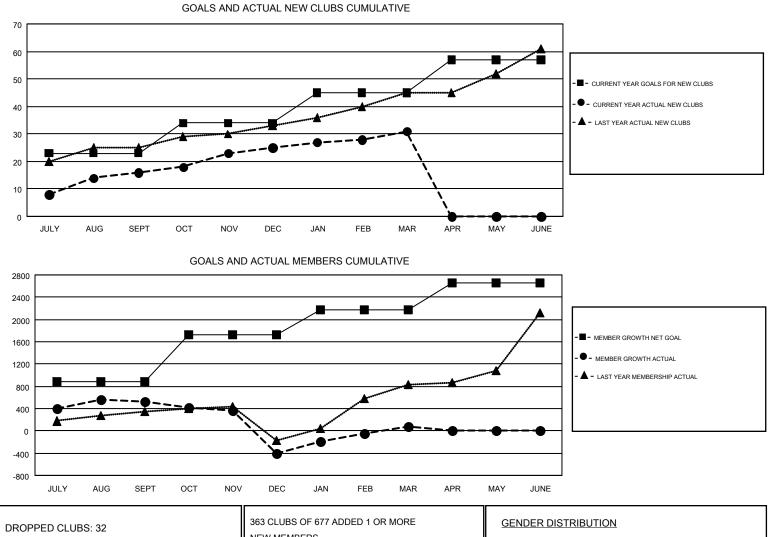

#### GMT: N S SANKAR

| GMT CA 6 | GMT | СА | 6 |
|----------|-----|----|---|
|----------|-----|----|---|

| Clubs                 |               |           |               | Members               |                           |                         |                                                    |  |
|-----------------------|---------------|-----------|---------------|-----------------------|---------------------------|-------------------------|----------------------------------------------------|--|
| RESULTS FOR 2018-2019 |               |           |               | RESULTS FOR 2018-2019 |                           |                         |                                                    |  |
| QUARTER               | NEW CLUB GOAL | NEW CLUBS | DROPPED CLUBS | QUARTER               | MEMBER GROWTH NET<br>GOAL | MEMBER GROWTH<br>ACTUAL | DROPPED<br>MEMBERS ACTUAL<br>(including transfers) |  |
| JULY/AUG/SEPT         | 23            | 16        | 4             | JULY/AUG/SEPT         | 885                       | 1,211                   | 628                                                |  |
| OCT/NOV/DEC           | 11            | 9         | 28            | OCT/NOV/DEC           | 835                       | 763                     | 1,663                                              |  |
| JAN/FEB/MAR           | 11            | 6         | 0             | JAN/FEB/MAR           | 460                       | 915                     | 214                                                |  |
| APR/MAY/JUNE          | 12            | 0         | 0             | APR/MAY/JUNE          | 481                       | 0                       | 0                                                  |  |

| DROPPED CLUBS: 32 |       | 363 CLUBS OF 677 ADDED 1 OR MORE | GENDER DISTRIBUTION                   |                 |       |
|-------------------|-------|----------------------------------|---------------------------------------|-----------------|-------|
|                   |       | NEW MEMBERS                      | MALE                                  | 19,599 (81.50%) |       |
|                   |       |                                  | FEMALE                                | 4,448 (18.50%)  |       |
| DROPPED MEMBERS   |       |                                  |                                       |                 |       |
| DECEASED          | 66    | CLICK HERE FOR CUMULATIVE        | TOTAL FAMILY UNIT I                   | MEMBERS         | 7,704 |
| CLUB CANCELLED    | 755   | MEMBERSHIP DATA                  | FAMILY MEMBERS PAYING HALF 4,<br>DUES |                 |       |
| OTHER             | 1,683 |                                  |                                       |                 | 4,030 |
| TOTAL             | 2,504 |                                  |                                       |                 |       |
|                   |       |                                  |                                       |                 |       |